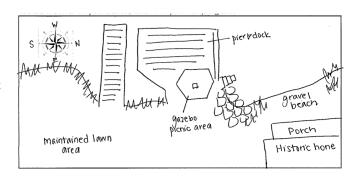

Location: Papscanee Preserve, 150 Staats Island Road,

Castleton-On-Hudson, Rensselaer County, NY

Area: Private Residence- a Dutch home built in 1690s, maintained lawn, dock, and pier, small gravel beach Surrounding Land Use: 100% Other: Single house not

in primary use, surrounded by Papscanee Preserve **Sampling Site:** Pier, grassy, small gravel beach **Shoreline**: 50% Muddy, 50% Rocky primarily vegetation, small section of gravel beach

Water: calm, 4 feet at deepest